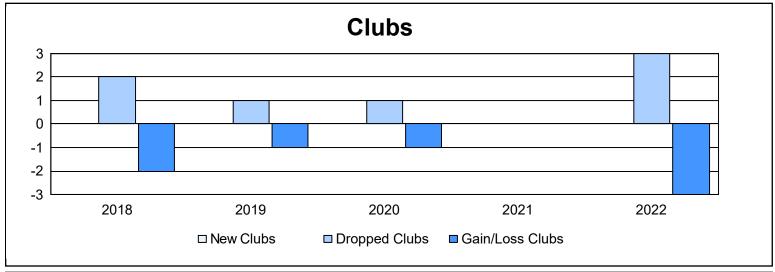

District 25 F

As of June 2022 Cumulative

| Year      | New<br>Clubs | Dropped<br>Clubs | Gain/<br>Loss<br>Clubs | New<br>Members | Charter<br>Members | Reinstate<br>Members | Transfer<br>Members | Total<br>Member<br>Added | Total<br>Members<br>Dropped | Gain/<br>Loss<br>Members |
|-----------|--------------|------------------|------------------------|----------------|--------------------|----------------------|---------------------|--------------------------|-----------------------------|--------------------------|
| 2017-2018 | 0            | 2                | -2                     | 127            | 0                  | 13                   | 10                  | 150                      | 247                         | -97                      |
| 2018-2019 | 0            | 1                | -1                     | 126            | 0                  | 10                   | 6                   | 142                      | 176                         | -34                      |
| 2019-2020 | 0            | 1                | -1                     | 82             | 11                 | 12                   | 5                   | 110                      | 151                         | -41                      |
| 2020-2021 | 0            | 0                | 0                      | 50             | 0                  | 4                    | 11                  | 65                       | 166                         | -101                     |
| 2021-2022 | 0            | 3                | -3                     | 71             | 0                  | 14                   | 4                   | 89                       | 179                         | -90                      |
| Average   | 0            | 1                | -1                     | 91             | 2                  | 11                   | 7                   | 111                      | 184                         | -73                      |